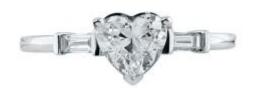

# **DESCRIPTION**

Solitaire ring in 18k white gold set with 1 heart-cut diamond and 2 baguette-cut diamonds. Weight: 2.45 gm.

### 1 Diamond

Shape Heart
Carat 0.70 ct
Colour Grade G
Clarity Grade SI

# 2 Diamonds

Shape Baguette
Carat 0.167 ct
Colour Grade H
Clarity Grade VVS-VS