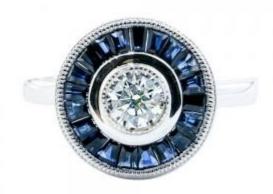

#### 1 Diamond

| Shape         | Brilliant |
|---------------|-----------|
| Carat         | 0.30 ct   |
| Colour Grade  | I         |
| Clarity Grade | SI1       |

## 20 Sapphires

| Shape        | Baguette |
|--------------|----------|
| Carat        | 0.910 ct |
| Colour Grade | Blue     |

#### **DESCRIPTION**

Ringin platinum set with 1 brilliant-cut diamond and 20 baguette-cut sapphires. Weight: 6.78 gm

General Conditions Apply Visit: www.damiancolombo.com