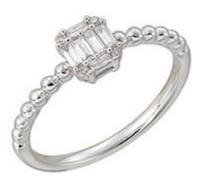

# **DESCRIPTION**

Ring in 18k white gold set with 6 baguette-cut diamonds and 4 brilliant-cut diamonds. Weight: 1.92 gm.