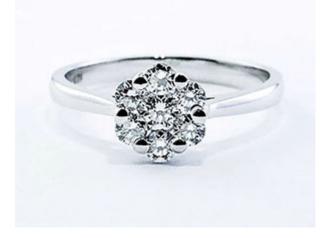

## **DESCRIPTION**

Ring in 18k white gold set with 7 brilliant-cut diamonds. Weight: 2.45