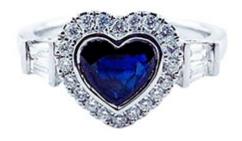

## 1 Sapphire

| Shape        | Heart    |
|--------------|----------|
| Carat        | 1.075 ct |
| Colour Grade | Blue     |

### **DESCRIPTION**

Ring in white gold 18k set with 1 hear-cut sapphire, 20 brilliant-cut diamonds, and 4 baguette-cut diamonds. Weight: 4.05 gm.

#### 24 Diamonds

| Shape         | Brilliant |
|---------------|-----------|
| Carat         | 0.382 ct  |
| Colour Grade  | H-I       |
| Clarity Grade | VVS-VS/SI |