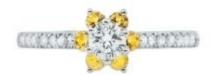

## **DESCRIPTION**

Solitaire ring in 18k white gold set with 1 brilliant-cut diamond, 6 brilliant-cut yellow sapphires and 14 brilliant-cut diamonds. Weight: 2.62 gm.

### 1 Diamond

Shape Brilliant
Carat 0.18 ct
Colour Grade F
Clarity Grade VVS2

# 6 Yellow sapphires

Shape Brilliant
Carat 0.280 ct
Colour Grade Yellow