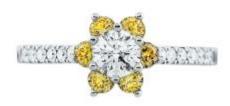

#### 1 Diamond

| Shape         | Brilliant |
|---------------|-----------|
| Carat         | 0.32 ct   |
| Colour Grade  | Н         |
| Clarity Grade | SI1       |

6 Fancy Yellow Diamond

| Shape         | Brilliant |
|---------------|-----------|
| Carat         | 0.30 ct   |
| Colour Grade  | Yellow    |
| Clarity Grade | SI        |
|               |           |

### **DESCRIPTION**

Solitaire ring in 18k white gold set with 1 brilliant-cut diamond, 6 brilliant-cut Fancy Yellow diamonds and 12 brilliant-cut diamonds. Weight: 2.98 gm.