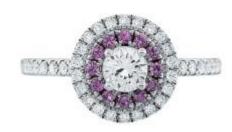

#### 1 Diamond

| Shape         | Brilliant |  |
|---------------|-----------|--|
| Carat         | 0.29 ct   |  |
| Colour Grade  | G         |  |
| Clarity Grade | VSI       |  |

# 12 Pink sapphires

| Shape        | Brilliant |
|--------------|-----------|
| Carat        | 0.145 ct  |
| Colour Grade | Pink      |

### **DESCRIPTION**

Solitaire ring in 18k white gold with 1 brilliant-cut diamond, 12 brilliant-cut pink sapphires and 36 brilliant-cut diamonds. Weight: 3.18