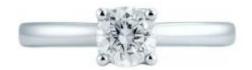

## 1 Diamond

Shape Brilliant
Carat 0.45 ct
Colour Grade I
Clarity Grade VS1

## **DESCRIPTION**

Solitaire ring in 18kwhite gold set with 1 brilliant-cut diamond. Weight: 4.1 cm.