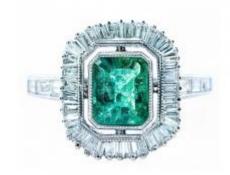

### 1 Emerald

| Shape        | Emerald |
|--------------|---------|
| Carat        | 0.70 ct |
| Colour Grade | Green   |

#### 39 Diamonds

| Shape         | Baguette |
|---------------|----------|
| Carat         | 1.2 ct   |
| Colour Grade  | Н        |
| Clarity Grade | VVS-VS   |

### **DESCRIPTION**

Ring in 18k white gold set with emerald-cut emerald and 39 trapezoid-cut diamonds. Weight:3.3 gm.

General Conditions Apply Visit: www.damiancolombo.com