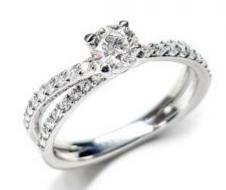

## DESCRIPTION

Engagement ring in 18k white gold with 1 brilliant-cut diamond and 36 brilliant-cut diamonds (0.35 ct). Weight: 3.86 gms.

ADDITIONAL INFORMATION Graded as mounting permits. Measurements approx.

### 1 Diamond

| Shape         | Brilliant |
|---------------|-----------|
| Carat         | 0.44 ct   |
| Colour Grade  | J         |
| Clarity Grade | VS2       |

#### 36 Diamonds

| Shape         | Brilliant |
|---------------|-----------|
| Carat         | 0.35 ct   |
| Colour Grade  | H-I       |
| Clarity Grade | SI        |