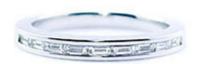

# **DESCRIPTION**

Ring in 18k white gold set with 9 baguette-cut diamonds. Weight: 3.03