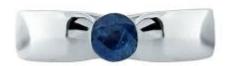

# 1 Sapphire

Shape Brilliant
Carat 0.7 ct
Colour Grade Blue

# **DESCRIPTION**

Ring in 18k white gold set with 1 brilliant-cut sapphire. Weight: 9.1 gm.