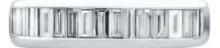

## 16 Diamonds

| Shape         | Baguette |
|---------------|----------|
| Carat         | 1.3 ct   |
| Colour Grade  | Н        |
| Clarity Grade | VVS-VS   |

## DESCRIPTION

Ring in 18k white gold set with 16 baguette-cut diamonds. Weight: 7 gm.

ADDITIONAL INFORMATION Graded as mounting permits. Measurements approx.

General Conditions Apply Visit: www.damiancolombo.com