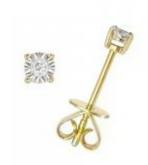

## 1 Diamond

| Shape         | Brilliant |
|---------------|-----------|
| Carat         | 0.05 ct   |
| Colour Grade  | H-I       |
| Clarity Grade | SI        |

## DESCRIPTION

Piercing in 18k yellow gold set with 1 brilliant-cut diamond. Weight: 0.62 gm.

ADDITIONAL INFORMATION Graded as mounting permits. Measurements approx.

General Conditions Apply Visit: www.damiancolombo.com