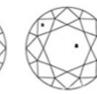

## CLARITY

FLAWLESS

INTERNALLY VVS1 / VVS2 FLAWLESS Very Very Slightly Included

VS1 / VS2 Very Slightly Included

SI1 / SI2 Slightly Included

11 / 12 / 13 Included