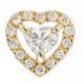

### 2 Diamonds

Shape Heart
Carat 0.24 ct
Colour Grade G
Clarity Grade VS

# **DESCRIPTION**

Earrings in 18k yellow gold set with 2 heart-cut diamonds and 28 brilliant-cut diamonds. Weight: 1.45 gm.