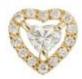

# **DESCRIPTION**

Earrings in 18k yellow gold set with 2 heart-cut diamonds and 28 brilliant-cut diamonds. Weight: 1.45 gm.

# 28 Diamonds

Shape Brilliant
Carat 0.20 ct
Colour Grade H-I
Clarity Grade SI