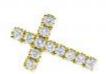

### 24 Diamonds

| Shape         | Brilliant |
|---------------|-----------|
| Carat         | 0.113 ct  |
| Colour Grade  | H-I       |
| Clarity Grade | SI        |

# **DESCRIPTION**

Earrings in 18k yellow gold set with 24 brilliant-cut diamonds. Weight: 1.36 gm