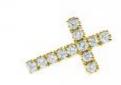

### 24 Diamonds

| Shape         | Brilliant |
|---------------|-----------|
| Carat         | 0.113 ct  |
| Colour Grade  | H-I       |
| Clarity Grade | SI        |

# **DESCRIPTION**

Earrings in 18k yellow gold set with 24 brilliant-cut diamonds. Weight: 1.36 gm