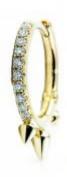

### 10 Diamonds

| Shape         | Brilliant |
|---------------|-----------|
| Carat         | 0.06 ct   |
| Colour Grade  | H-I       |
| Clarity Grade | SI        |

### **DESCRIPTION**

Piercing in 18k yellow gold set with 10 brilliant-cut diamonds. Weight: 1.39 gm.

ADDITIONAL INFORMATION Graded as mounting permits. Measurements approx.

General Conditions Apply Visit: www.damiancolombo.com