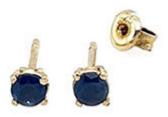

## **DESCRIPTION**

Earrings in 18k yellow gold set with 2 brilliant-cut sapphires. Weight:

#### **ADDITIONAL INFORMATION**

Graded as mounting permits. Measurements approx.