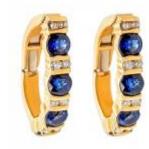

## DESCRIPTION

Hoop earrings in 18k yellow gold with brilliant-cut sapphires and brilliant-cut melee diamonds. Weight: 5.2 gms.

ADDITIONAL INFORMATION Graded as mounting permits. Measurements approx.

## 8 Sapphires

| Shape        | Brilliant |
|--------------|-----------|
| Carat        | 1.2 ct    |
| Colour Grade | Blue      |

### 20 Diamonds

| Shape         | Brilliant |
|---------------|-----------|
| Carat         | 0.20 ct   |
| Colour Grade  | H.I       |
| Clarity Grade | SI        |