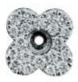

## **DESCRIPTION**

Jacket earrings in 18k white gold with 2 brilliant-cut diamonds and 40 brilliant-cut diamonds. Weight: 2.18 g. Diameter without bezel: 2.54 mm. Diameter with bezel: 7.9 mm.

#### 2 Diamonds

| Shape         | Brilliant |
|---------------|-----------|
| Carat         | 0.05 ct   |
| Colour Grade  | H-I       |
| Clarity Grade | SI        |

#### 40 Diamonds

| Shape         | Brilliant |
|---------------|-----------|
| Carat         | 0.484 ct  |
| Colour Grade  | H-I       |
| Clarity Grade | SI        |