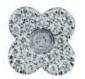

## **DESCRIPTION**

Jacket earrings in 18k white gold with 2 brilliant-cut diamonds and 40 brilliant-cut diamonds. Weight: 2.18 g. Diameter without bezel: 2.54 mm. Diameter with bezel: 7.9 mm.

#### 2 Diamonds

| Shape         | Brilliant |
|---------------|-----------|
| Carat         | 0.05 ct   |
| Colour Grade  | H-I       |
| Clarity Grade | SI        |

#### 40 Diamonds

| Shape         | Brilliant |
|---------------|-----------|
| Carat         | 0.484 ct  |
| Colour Grade  | H-I       |
| Clarity Grade | SI        |