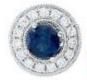

#### **DESCRIPTION**

Jacket Earrings in 18k white gold set with two central brilliant-cut sapphires and 30 brilliant-cut diamonds. Weight: 2.9 g.

## 2 Sapphires

| Shape        | Brilliant |
|--------------|-----------|
| Carat        | 0.55 ct   |
| Colour Grade | Blue      |

#### 30 Diamonds

| Shape         | Brilliant |
|---------------|-----------|
| Carat         | 0.217 ct  |
| Colour Grade  | H-I       |
| Clarity Grade | SI        |