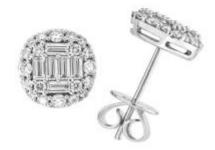

## DESCRIPTION

Earrings in 18k white gold set with 12 baguette-cut diamonds and 40 brilliant-cut diamonds. Weight: 2.46 grams.

ADDITIONAL INFORMATION Graded as mounting permits. Measurements approx.

General Conditions Apply Visit: www.damiancolombo.com

## 12 Diamonds

| Shape         | Baguette |
|---------------|----------|
| Carat         | 0.30 ct  |
| Colour Grade  | Н        |
| Clarity Grade | VVS-VS   |

## 40 Diamonds

| Shape         | Brilliant |
|---------------|-----------|
| Carat         | 0.459 ct  |
| Colour Grade  | H-I       |
| Clarity Grade | SI        |