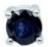

## 2 Sapphires

| Shape        | Brilliant |
|--------------|-----------|
| Carat        | 0.5 ct    |
| Colour Grade | Blue      |

#### **DESCRIPTION**

Solitaire earrings in 18k white gold set with 2 brilliant-cut sapphires. Weight: 1.3 gr.