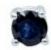

## 2 Sapphires

| Shape        | Brilliant |
|--------------|-----------|
| Carat        | 0.5 ct    |
| Colour Grade | Blue      |

#### **DESCRIPTION**

Solitaire earrings in 18k white gold set with 2 brilliant-cut sapphires. Weight: 1.3 gr.