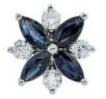

## **DESCRIPTION**

Earrings in 18k white gold set with 8 marquise-cut sapphires and 8 round brilliant-cut diamonds. Weight: 2.30 gm

# 8 Sapphires

| Shape         | Marquise |
|---------------|----------|
| Carat         | 1.172 ct |
| Colour Grade  | H-I      |
| Clarity Grade | SI       |

### 8 Diamonds

| Shape         | Brilliant |
|---------------|-----------|
| Carat         | 0.322 ct  |
| Colour Grade  | H-I       |
| Clarity Grade | SI        |