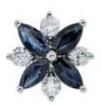

## **DESCRIPTION**

Earrings in 18k white gold set with 8 marquise-cut sapphires and 8 round brilliant-cut diamonds. Weight: 2.30 gm

# 8 Sapphires

| Shape         | Marquise |
|---------------|----------|
| Carat         | 1.172 ct |
| Colour Grade  | H-I      |
| Clarity Grade | SI       |

### 8 Diamonds

| Shape         | Brilliant |
|---------------|-----------|
| Carat         | 0.322 ct  |
| Colour Grade  | H-I       |
| Clarity Grade | SI        |