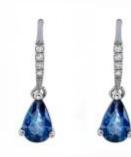

### 2 Sapphires

| Shape        | Pear    |
|--------------|---------|
| Carat        | 0.52 ct |
| Colour Grade | Blue    |

#### 8 Diamonds

| Shape         | Brilliant |
|---------------|-----------|
| Carat         | 0.04 ct   |
| Colour Grade  | H-I       |
| Clarity Grade | SI        |

### DESCRIPTION

Earrings in 18k White gold set with 8 brilliant-cut diamonds and 2 pear-cut sapphires. Weight: 0.9 grams.

ADDITIONAL INFORMATION Graded as mounting permits. Measurements approx.

General Conditions Apply Visit: www.damiancolombo.com