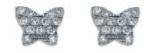

## 26 Diamonds

| Shape         | Brilliant |
|---------------|-----------|
| Carat         | 0.13 ct   |
| Colour Grade  | H-I       |
| Clarity Grade | SI        |

## DESCRIPTION

Earrings in 18k white gold set with 26 brilliant-cut diamonds. Weight: 0.7 gm.

ADDITIONAL INFORMATION Graded as mounting permits. Measurements approx.

General Conditions Apply Visit: www.damiancolombo.com