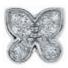

#### 20 Diamonds

| Shape         | Brilliant |
|---------------|-----------|
| Carat         | 0.10 ct   |
| Colour Grade  | H-I       |
| Clarity Grade | SI        |

#### **DESCRIPTION**

Earrings in 18k white gold set with 20 brilliant-cut diamonds. Weight: 0.9 am