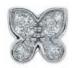

#### 20 Diamonds

| Shape         | Brilliant |
|---------------|-----------|
| Carat         | 0.10 ct   |
| Colour Grade  | H-I       |
| Clarity Grade | SI        |

#### **DESCRIPTION**

Earrings in 18k white gold set with 20 brilliant-cut diamonds. Weight: 0.9 am