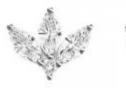

## **DESCRIPTION**

Earrings in 18k white gold with 6 marquise-cut diamonds and 2 brilliant-cut diamonds. Weight: 0.92 grams.

#### 6 Diamonds

| Shape         | Marquise |  |
|---------------|----------|--|
| Carat         | 0.228 ct |  |
| Colour Grade  | Н        |  |
| Clarity Grade | VVS-VS   |  |

#### 2 Diamonds

| Shape         | Brilliant |
|---------------|-----------|
| Carat         | 0.012 ct  |
| Colour Grade  | H-I       |
| Clarity Grade | SI        |