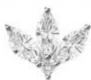

## **DESCRIPTION**

Earrings in 18k white gold with 6 marquise-cut diamonds and 2 brilliant-cut diamonds. Weight: 0.92 grams.

#### 6 Diamonds

| Shape         | Marquise |  |
|---------------|----------|--|
| Carat         | 0.228 ct |  |
| Colour Grade  | Н        |  |
| Clarity Grade | VVS-VS   |  |

#### 2 Diamonds

| Shape         | Brilliant |
|---------------|-----------|
| Carat         | 0.012 ct  |
| Colour Grade  | H-I       |
| Clarity Grade | SI        |