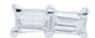

### 4 Diamonds

Shape Baguette
Carat 0.36 ct
Colour Grade H
Clarity Grade VVS-VS

## **DESCRIPTION**

Earrings in 18k white gold set with 4 baguette-cut diamonds. Weight: 1 07 am