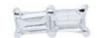

### 4 Diamonds

Shape Baguette
Carat 0.36 ct
Colour Grade H
Clarity Grade VVS-VS

## **DESCRIPTION**

Earrings in 18k white gold set with 4 baguette-cut diamonds. Weight: 1 07 am