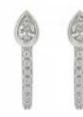

### DESCRIPTION

Earrings in 18k white gold set with 2 teardrop-cut diamonds and 22 brilliant-cut diamonds. Weight: 1.57 gm.

ADDITIONAL INFORMATION Graded as mounting permits. Measurements approx.

### 2 Diamonds

| Shape         | Pear    |
|---------------|---------|
| Carat         | 0.20 ct |
| Colour Grade  | G       |
| Clarity Grade | VS      |

#### 16 Diamonds

| Shape         | Brilliant |
|---------------|-----------|
| Carat         | 0.09 ct   |
| Colour Grade  | H-I       |
| Clarity Grade | SI        |