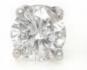

#### 1 Diamond

| Shape         | Brilliant |
|---------------|-----------|
| Carat         | 0.94 ct   |
| Colour Grade  | G         |
| Clarity Grade | l1        |

#### 1 Diamond

| Shape         | Brilliant |
|---------------|-----------|
| Carat         | 1.02 ct   |
| Colour Grade  | E         |
| Clarity Grade | 11        |

### DESCRIPTION

Solitaire earrings in 18k white gold set with 2 brilliant-cut diamonds. Weight: 1.2 gm.

General Conditions Apply

Visit: www.damiancolombo.com

ADDITIONAL INFORMATION Graded as mounting permits. Measurements approx.