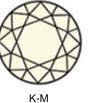

#### 1 Diamond

| Shape         | Brilliant |
|---------------|-----------|
| Carat         | 0.94 ct   |
| Colour Grade  | G         |
| Clarity Grade | l1        |

#### 1 Diamond

| Shape         | Brilliant |
|---------------|-----------|
| Carat         | 1.02 ct   |
| Colour Grade  | E         |
| Clarity Grade | 11        |

### DESCRIPTION

Solitaire earrings in 18k white gold set with 2 brilliant-cut diamonds. Weight: 1.2 gm.



General Conditions Apply

Visit: www.damiancolombo.com



ADDITIONAL INFORMATION Graded as mounting permits. Measurements approx.

COLOUR





Colorless

G-J

Near Colorless



Faint



N-R Very ligth



Ligth

# CLARITY



FLAWLESS



INTERNALLY VVS1 / VVS2 FLAWLESS Very Very Slightly Included



VS1 / VS2 Very Slightly Included



SI1 / SI2 Slightly Included



11 / 12 / 13 Included

## SHAPE







Emerald





Oval









Round

Princess

Marquise

Radiant

Cushion

Pear

Heart

Asscher