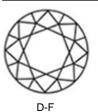

#### 1 Diamond

| Shape         | Brilliant |
|---------------|-----------|
| Carat         | 0.94 ct   |
| Colour Grade  | G         |
| Clarity Grade | l1        |

#### 1 Diamond

| Shape         | Brilliant |
|---------------|-----------|
| Carat         | 1.02 ct   |
| Colour Grade  | E         |
| Clarity Grade | 11        |

### DESCRIPTION

Solitaire earrings in 18k white gold set with 2 brilliant-cut diamonds. Weight: 1.2 gm.



General Conditions Apply

Visit: www.damiancolombo.com



ADDITIONAL INFORMATION Graded as mounting permits. Measurements approx.

COLOUR





Colorless

G-J

Near Colorless



Faint



N-R Very ligth



Ligth

# CLARITY



FLAWLESS



INTERNALLY VVS1 / VVS2 FLAWLESS Very Very Slightly Included



VS1 / VS2 Very Slightly Included



SI1 / SI2 Slightly Included



11 / 12 / 13 Included

## SHAPE







Emerald





Oval









Round

Princess

Marquise

Radiant

Cushion

Pear

Heart

Asscher