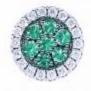

### 14 Emeralds

| Shape        | Brilliant |
|--------------|-----------|
| Carat        | 0.250 ct  |
| Colour Grade | Green     |

# 36 Diamonds

| Shape         | Brilliant |
|---------------|-----------|
| Carat         | 0.229 ct  |
| Colour Grade  | H-I       |
| Clarity Grade | SI        |

### **DESCRIPTION**

Earrings in 18k white gold set with 14 brilliant-cut emeralds and 36 brilliant-cut diamonds. Weight: 2.82 gm.

General Conditions Apply Visit: www.damiancolombo.com