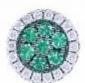

### 14 Emeralds

| Shape        | Brilliant |
|--------------|-----------|
| Carat        | 0.250 ct  |
| Colour Grade | Green     |

# 36 Diamonds

| Shape         | Brilliant |
|---------------|-----------|
| Carat         | 0.229 ct  |
| Colour Grade  | H-I       |
| Clarity Grade | SI        |

### **DESCRIPTION**

Earrings in 18k white gold set with 14 brilliant-cut emeralds and 36 brilliant-cut diamonds. Weight: 2.82 gm.

General Conditions Apply Visit: www.damiancolombo.com