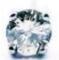

## 2 Diamonds

| Shape         | Brilliant |
|---------------|-----------|
| Carat         | 0.30 ct   |
| Colour Grade  | J         |
| Clarity Grade | SI2       |

## **DESCRIPTION**

Solitaire earrings in 18k white gold set with 2 brilliant-cut diamonds. Weight: 1.2 gm.