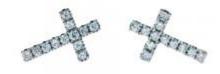

## 24 Diamonds

| Shape         | Brilliant |
|---------------|-----------|
| Carat         | 0.103 ct  |
| Colour Grade  | H-I       |
| Clarity Grade | SI        |

## DESCRIPTION

Earrings in 18k white gold set with 24 brilliant-cut diamonds. Weight: 1.36 gm.

ADDITIONAL INFORMATION Graded as mounting permits. Measurements approx.

General Conditions Apply Visit: www.damiancolombo.com