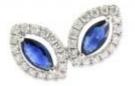

## **DESCRIPTION**

Earrings in 18k white gold set with 4 marquise-cut sapphires and 64 round brilliant-cut diamonds. Weight: 2.36 gm.

## 4 Sapphires

| Shape        | Marquise |
|--------------|----------|
| Carat        | 0.598 ct |
| Colour Grade | Blue     |

#### 64 Diamonds

| Shape         | Brilliant |
|---------------|-----------|
| Carat         | 0.279 ct  |
| Colour Grade  | H-I       |
| Clarity Grade | SI        |