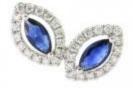

## **DESCRIPTION**

Earrings in 18k white gold set with 4 marquise-cut sapphires and 64 round brilliant-cut diamonds. Weight: 2.36 gm.

## 4 Sapphires

| Shape        | Marquise |
|--------------|----------|
| Carat        | 0.598 ct |
| Colour Grade | Blue     |

#### 64 Diamonds

| Shape         | Brilliant |
|---------------|-----------|
| Carat         | 0.279 ct  |
| Colour Grade  | H-I       |
| Clarity Grade | SI        |