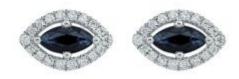

## 2 Sapphires

| Shape        | Marquise |
|--------------|----------|
| Carat        | 0.526 ct |
| Colour Grade | Blue     |

## 36 Diamonds

| Shape         | Brilliant |
|---------------|-----------|
| Carat         | 0.156 ct  |
| Colour Grade  | H-I       |
| Clarity Grade | SI        |

## DESCRIPTION

Earrings in 18k white gold set with 2 marquise-cut sapphires and 36 round brilliant-cut diamonds. Weight: 2.19 gm.

ADDITIONAL INFORMATION Graded as mounting permits. Measurements approx.

General Conditions Apply Visit: www.damiancolombo.com