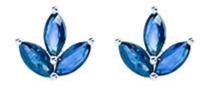

## 6 Sapphires

| Shape        | Marquise |
|--------------|----------|
| Carat        | 0.932 ct |
| Colour Grade | Blue     |

## DESCRIPTION

Earrings in 18k white gold set with 6 marquise-cut sapphires. Weight: 1.57 gm.

ADDITIONAL INFORMATION Graded as mounting permits. Measurements approx.

General Conditions Apply Visit: www.damiancolombo.com