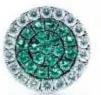

## 38 Emeralds

| Shape        | Brilliant |
|--------------|-----------|
| Carat        | 0.53 ct   |
| Colour Grade | Green     |

## **DESCRIPTION**

Earrings in 18k white gold set with 38 brilliant-cut emeralds and 36 brilliant-cut diamonds. Weight: 4.26 gm.