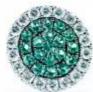

## 38 Emeralds

| Shape        | Brilliant |
|--------------|-----------|
| Carat        | 0.53 ct   |
| Colour Grade | Green     |

## **DESCRIPTION**

Earrings in 18k white gold set with 38 brilliant-cut emeralds and 36 brilliant-cut diamonds. Weight: 4.26 gm.