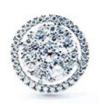

### 98 Diamonds

| Shape         | Brilliant |
|---------------|-----------|
| Carat         | 0.897 ct  |
| Colour Grade  | H-I       |
| Clarity Grade | SI        |