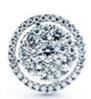

### 98 Diamonds

| Shape         | Brilliant |
|---------------|-----------|
| Carat         | 0.897 ct  |
| Colour Grade  | H-I       |
| Clarity Grade | SI        |