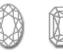

## 2 Diamonds

| Shape         | Emerald |
|---------------|---------|
| Carat         | 0.36 ct |
| Colour Grade  | Н       |
| Clarity Grade | VVS-VS  |

## DESCRIPTION

Earrings in 18k white gold set with 2 emerald-cut diamonds. Weight: 1.02 gm.

ADDITIONAL INFORMATION Graded as mounting permits. Measurements approx.

General Conditions Apply Visit: www.damiancolombo.com