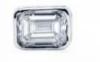

## 2 Diamonds

| Shape         | Emerald |
|---------------|---------|
| Carat         | 0.36 ct |
| Colour Grade  | Н       |
| Clarity Grade | VVS-VS  |

## DESCRIPTION

Earrings in 18k white gold set with 2 emerald-cut diamonds. Weight: 1.02 gm.

ADDITIONAL INFORMATION Graded as mounting permits. Measurements approx.

General Conditions Apply Visit: www.damiancolombo.com