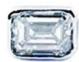

# **DESCRIPTION**

Earrings in 18k white gold set with 2 emerald-cut diamonds. Weight: 1.02 cm