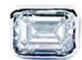

# **DESCRIPTION**

Earrings in 18k white gold set with 2 emerald-cut diamonds. Weight: 1.02 cm