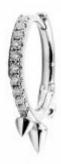

## 10 Diamonds

| Shape         | Brilliant |
|---------------|-----------|
| Carat         | 0.06 ct   |
| Colour Grade  | H-I       |
| Clarity Grade | SI        |

# **DESCRIPTION**

Piercing in 18k white gold set with 10 brilliant-cut diamonds. Weight: 1.37 gm.

ADDITIONAL INFORMATION Graded as mounting permits. Measurements approx.

General Conditions Apply Visit: www.damiancolombo.com