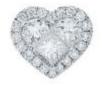

## **DESCRIPTION**

Earrings in 18k white gold set with 6 special-cut diamonds and 40 brilliant-cut diamonds. Weight: 3.12 gm.

#### 6 Diamonds

| Shape         | Special  |
|---------------|----------|
| Carat         | 0.930 ct |
| Colour Grade  | Н        |
| Clarity Grade | VVS-VS   |