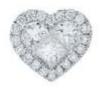

## **DESCRIPTION**

Earrings in 18k white gold set with 6 special-cut diamonds and 40 brilliant-cut diamonds. Weight: 3.12 gm.

#### 40 Diamonds

| Shape         | Brilliant |
|---------------|-----------|
| Carat         | 0.323 ct  |
| Colour Grade  | H-I       |
| Clarity Grade | SI        |
| Clarity Grade | <b>ા</b>  |