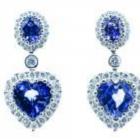

## **DESCRIPTION**

Earrings in 18k white gold set with 2 oval-cut sapphires, 2 heart-cut sapphires and 64 brilliant-cut diamonds. Weight: 4.7 gm.

### 2 Diamonds

Shape Oval
Carat 0.3 ct
Colour Grade Blue

## 64 Diamonds

Shape Brilliant
Colour Grade H-I
Clarity Grade SI