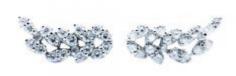

## 36 Diamonds

| Shape         | Brilliant |
|---------------|-----------|
| Carat         | 0.30 ct   |
| Colour Grade  | H-I       |
| Clarity Grade | SI        |

# **DESCRIPTION**

Earrings in 18k white gold set with 36 brilliant-cut diamonds. Weight: 2