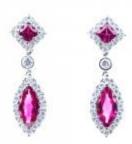

# **DESCRIPTION**

Earrings in 18k white gold set with 2 princess-cut rubies, 2 marquise-cut diamonds and 58 brilliant-cut diamonds. Weight: 4.1 gm.

### 2 Rubies

Shape Princess
Carat 0.80 ct
Colour Grade Red

# 58 Diamonds

Shape Brilliant
Carat 0.70 ct
Colour Grade H-I
Clarity Grade SI