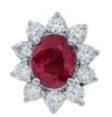

### 2 Rubies

| Shape        | Oval    |  |
|--------------|---------|--|
| Carat        | 1.60 ct |  |
| Colour Grade | Red     |  |

### **DESCRIPTION**

Earrings in 18k white gold set with 2 pear-cut oval and 20 brilliant-cut diamonds. Weight: 2.5 gm.

#### 20 Diamonds

| Shape         | Brilliant |
|---------------|-----------|
| Carat         | 1 ct      |
| Colour Grade  | H-I       |
| Clarity Grade | SI        |