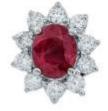

### 2 Rubies

| Shape        | Oval    |  |
|--------------|---------|--|
| Carat        | 1.60 ct |  |
| Colour Grade | Red     |  |

### **DESCRIPTION**

Earrings in 18k white gold set with 2 pear-cut oval and 20 brilliant-cut diamonds. Weight: 2.5 gm.

#### 20 Diamonds

| Shape         | Brilliant |
|---------------|-----------|
| Carat         | 1 ct      |
| Colour Grade  | H-I       |
| Clarity Grade | SI        |