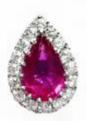

#### **DESCRIPTION**

Earrings in 18k white gold set with 2 pear-cut rubies and 16 brilliant-cut diamonds. Weight: 2.9 gm.

General Conditions Apply Visit: www.damiancolombo.com

#### 2 Rubies

| Shape        | Pear    |
|--------------|---------|
| Carat        | 0.97 ct |
| Colour Grade | Red     |

# 16 Diamonds

| Shape         | Brilliant |
|---------------|-----------|
| Carat         | 0.19 ct   |
| Colour Grade  | H-I       |
| Clarity Grade | SI        |