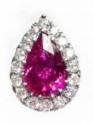

#### **DESCRIPTION**

Earrings in 18k white gold set with 2 pear-cut rubies and 16 brilliant-cut diamonds. Weight: 2.9 gm.

General Conditions Apply Visit: www.damiancolombo.com

#### 2 Rubies

| Shape        | Pear    |
|--------------|---------|
| Carat        | 0.97 ct |
| Colour Grade | Red     |

# 16 Diamonds

| Shape         | Brilliant |
|---------------|-----------|
| Carat         | 0.19 ct   |
| Colour Grade  | H-I       |
| Clarity Grade | SI        |