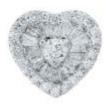

## **DESCRIPTION**

Earrings in 18k white gold set with 2 brilliant-cut diamonds, 40 baguette-cut diamonds, and 44 brilliant-cut diamonds. Weight: 3.2 gm.