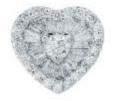

## **DESCRIPTION**

Earrings in 18k white gold set with 2 brilliant-cut diamonds, 40 baguette-cut diamonds, and 44 brilliant-cut diamonds. Weight: 3.2 gm.